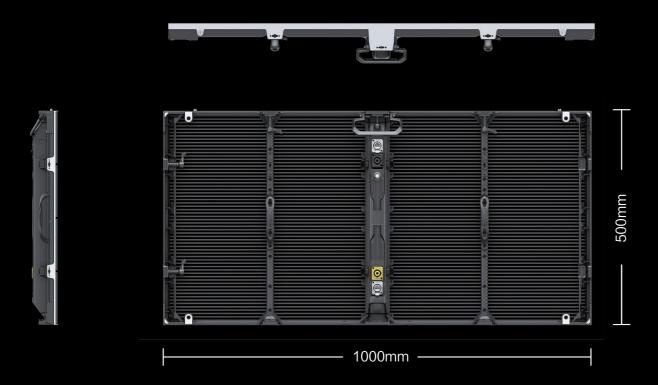

#### 产品参数

| Product                          | UT-390    |  |
|----------------------------------|-----------|--|
| Pixel Pitch (mm)                 | 3.91-7.81 |  |
| Cabinet size (WxHxD/mm)          | 1000×500  |  |
| Cabinet Resolution               | 256×64    |  |
| Cabinet Weight (Kg)              | 5.3       |  |
| Brightness (Nits)                | 2500-3000 |  |
| Gray Scale (Bit)                 | 14        |  |
| Refresh Rate (Hz)                | ≥3840     |  |
| Max./Avg Power Consumption(W/m2) | 416/139   |  |
| IP Rating (Front/Rear)           | IP65/IP54 |  |

### Lightweight design

The weight of one cabinet is only 5.3kg, leading the industry design, save installation time and labor cost.