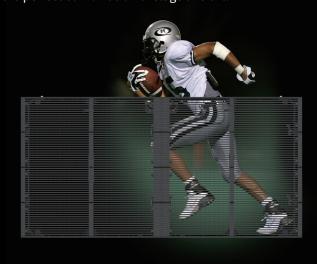

#### Higher transparency rate

The transparency rate is 50%,Lower wind resistance,Get the perfect combination of stage and art.