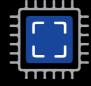

#### Higher transparency rate

The transparency rate is 50%,Lower wind resistance,Get the perfect combination of stage and art.