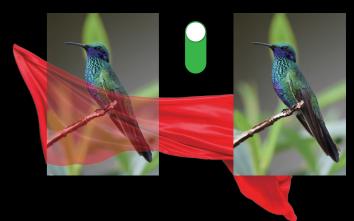

Multi-function splicing installation

### Multi-function splicing installation

The product supports internal and external right-angle splicing, dislocation splicing, and curve splicing to meet your creative display needs.